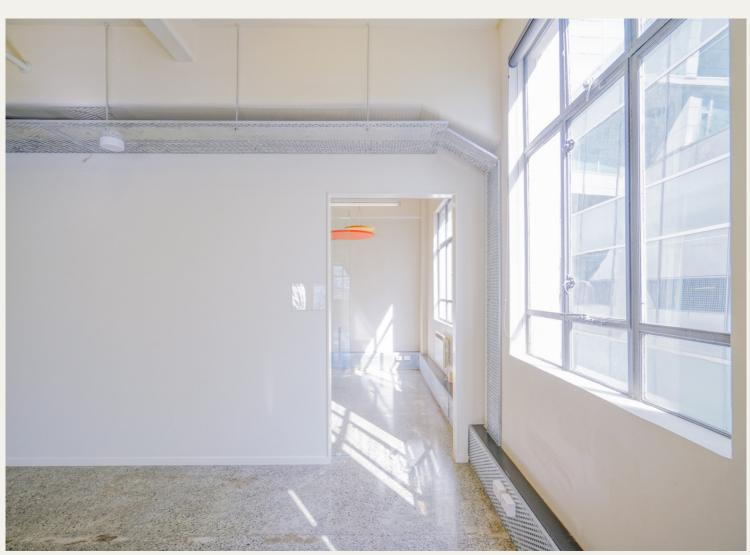

### HISTORIC 1920S CHARACTER BUILDING

STEP INTO A SPACE THAT EMBRACES THE ESSENCE OF THE ERA WITH ITS EXPOSED CONCRETE POLISHED FLOORS, EVOKING A SENSE OF INDUSTRIAL ELEGANCE. THE HIGH CEILING STUD CEILINGS CREATE AN AIRY AND SPACIOUS ENVIRONMENT, ALLOWING NATURAL LIGHT TO FLOOD IN, WHILE THE CEILING TRAYS MAKE IT EASY TO CONFIGURE YOUR OFFICE WITHOUT CABLE CLUTTER.

CONVENIENCE IS KEY, AND THIS CHARACTER BUILDING DOESN'T DISAPPOINT. INTERNAL BATHROOMS ARE AVAILABLE, OFFERING PRIVACY AND COMFORT FOR YOU AND YOUR TEAM. PLUS, BEING LOCATED CIVIC PRECENT, YOU'LL HAVE EASY ACCESS TO A THRIVING COMMUNITY, VIBRANT CULTURAL EVENTS, AND STUNNING WATERFRONT VIEWS RIGHT OUTSIDE YOUR DOORSTEP.