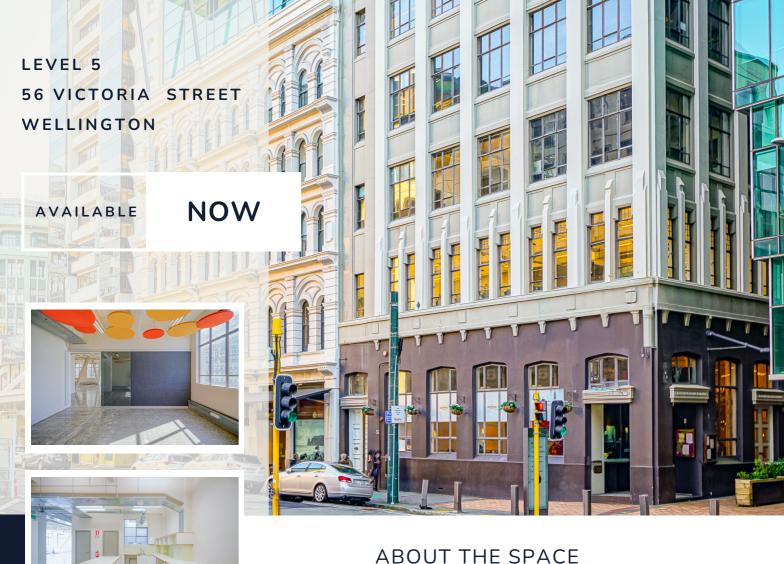

# COMMERCIAL OFFICE

- Open plan layout
- Good amenity for staff to Transport routes, Retail, Cafes and Bars
- High Profile Te Aro location
- High ceiling stud Fantastic natural light
- Exposed concrete polished floor

#### PROPERTY DETAILS

302.7 SQM

**INTERNAL BATHROOMS** 

2X MEETING ROOMS

### HISTORIC 1920S CHARACTER BUILDING

STEP INTO A SPACE THAT EMBRACES THE ESSENCE OF THE ERA WITH ITS EXPOSED CONCRETE POLISHED FLOORS, EVOKING A SENSE OF INDUSTRIAL ELEGANCE. THE HIGH CEILING STUD CEILINGS CREATE AN AIRY AND SPACIOUS ENVIRONMENT, ALLOWING NATURAL LIGHT TO FLOOD IN, WHILE THE CEILING TRAYS MAKE IT EASY TO CONFIGURE YOUR OFFICE WITHOUT CABLE CLUTTER.

WITH A GENEROUS FLOOR AREA OF 302.7 SQUARE METRES, YOU'LL HAVE AMPLE ROOM TO DESIGN A CUSTOMISED OFFICE LAYOUT THAT PERFECTLY SUITS YOUR BUSINESS NEEDS. WHETHER YOU REQUIRE DEDICATED WORKSTATIONS, COLLABORATIVE AREAS, OR LARGE MEETING ROOMS, THIS SPACE HAS IT ALL.