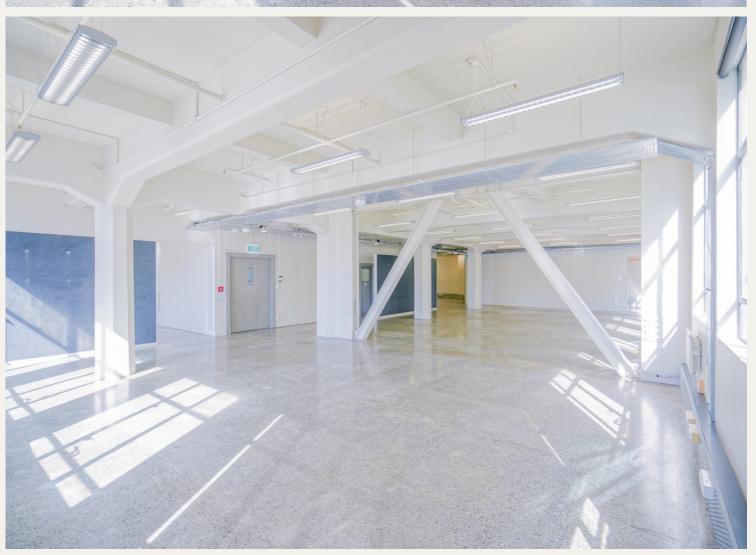

### HISTORIC 1920S CHARACTER BUILDING

STEP INTO A SPACE THAT EMBRACES THE ESSENCE OF THE ERA WITH ITS EXPOSED CONCRETE POLISHED FLOORS, EVOKING A SENSE OF INDUSTRIAL ELEGANCE. THE HIGH CEILING STUD CEILINGS CREATE AN AIRY AND SPACIOUS ENVIRONMENT, ALLOWING NATURAL LIGHT TO FLOOD IN, WHILE THE CEILING TRAYS MAKE IT EASY TO CONFIGURE YOUR OFFICE WITHOUT CABLE CLUTTER.

WITH A GENEROUS FLOOR AREA OF 302.7 SQUARE METRES, YOU'LL HAVE AMPLE ROOM TO DESIGN A CUSTOMISED OFFICE LAYOUT THAT PERFECTLY SUITS YOUR BUSINESS NEEDS. WHETHER YOU REQUIRE DEDICATED WORKSTATIONS, COLLABORATIVE AREAS, OR LARGE MEETING ROOMS, THIS SPACE HAS IT ALL.