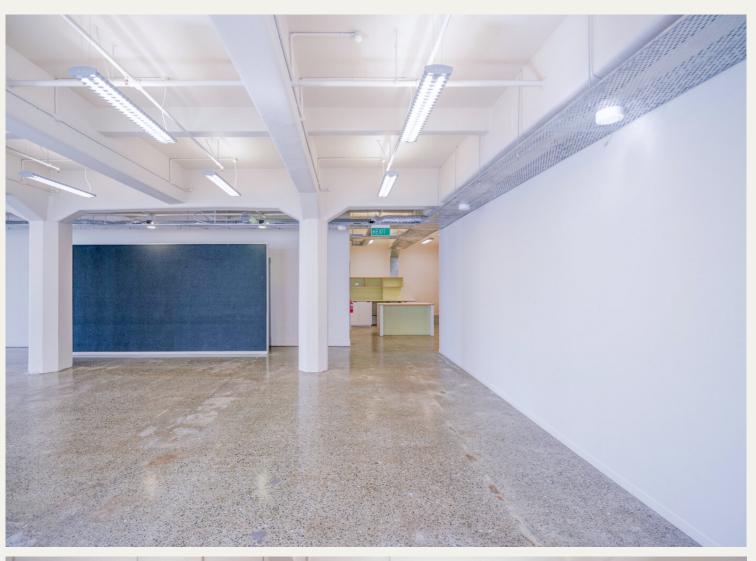

### HISTORIC 1920S CHARACTER BUILDING

STEP INTO A SPACE THAT EMBRACES THE ESSENCE OF THE ERA WITH ITS EXPOSED CONCRETE POLISHED FLOORS, EVOKING A SENSE OF INDUSTRIAL ELEGANCE. THE HIGH CEILING STUD CEILINGS CREATE AN AIRY AND SPACIOUS ENVIRONMENT, ALLOWING NATURAL LIGHT TO FLOOD IN, WHILE THE CEILING TRAYS MAKE IT EASY TO CONFIGURE YOUR OFFICE WITHOUT CABLE CLUTTER.

WITH A GENEROUS FLOOR AREA OF 302.7 SQUARE METRES, YOU'LL HAVE AMPLE ROOM TO DESIGN A CUSTOMISED OFFICE LAYOUT THAT PERFECTLY SUITS YOUR BUSINESS NEEDS. WHETHER YOU REQUIRE DEDICATED WORKSTATIONS, COLLABORATIVE AREAS, OR LARGE MEETING ROOMS, THIS SPACE HAS IT ALL.