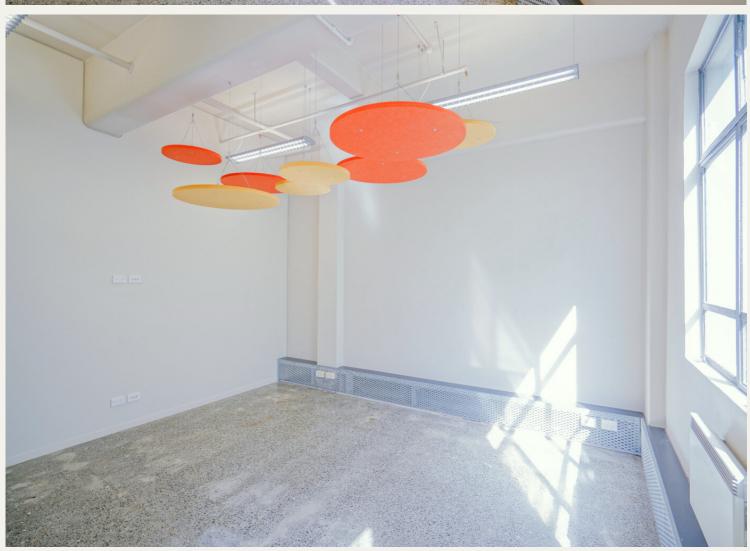

### HISTORIC 1920S CHARACTER BUILDING

STEP INTO A SPACE THAT EMBRACES THE ESSENCE OF THE ERA WITH ITS EXPOSED CONCRETE POLISHED FLOORS, EVOKING A SENSE OF INDUSTRIAL ELEGANCE. THE HIGH CEILING STUD CEILINGS CREATE AN AIRY AND SPACIOUS ENVIRONMENT, ALLOWING NATURAL LIGHT TO FLOOD IN, WHILE THE CEILING TRAYS MAKE IT EASY TO CONFIGURE YOUR OFFICE WITHOUT CABLE CLUTTER.

WITH A GENEROUS FLOOR AREA OF 302.7 SQUARE METRES, YOU'LL HAVE AMPLE ROOM TO DESIGN A CUSTOMISED OFFICE LAYOUT THAT PERFECTLY SUITS YOUR BUSINESS NEEDS. WHETHER YOU REQUIRE DEDICATED WORKSTATIONS, COLLABORATIVE AREAS, OR LARGE MEETING ROOMS, THIS SPACE HAS IT ALL.