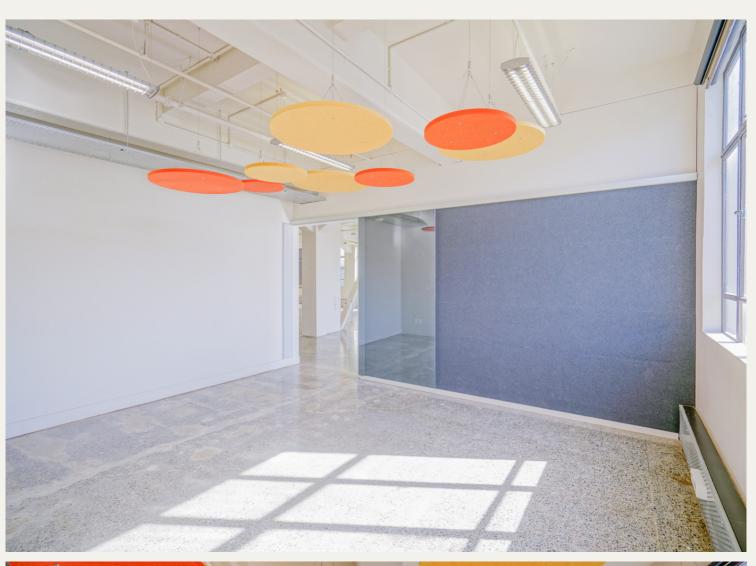

### HISTORIC 1920S CHARACTER BUILDING

STEP INTO A SPACE THAT EMBRACES THE ESSENCE OF THE ERA WITH ITS EXPOSED CONCRETE POLISHED FLOORS, EVOKING A SENSE OF INDUSTRIAL ELEGANCE. THE HIGH CEILING STUD CEILINGS CREATE AN AIRY AND SPACIOUS ENVIRONMENT, ALLOWING NATURAL LIGHT TO FLOOD IN, WHILE THE CEILING TRAYS MAKE IT EASY TO CONFIGURE YOUR OFFICE WITHOUT CABLE CLUTTER.

WITH A GENEROUS FLOOR AREA OF 302.7 SQUARE METRES, YOU'LL HAVE AMPLE ROOM TO DESIGN A CUSTOMISED OFFICE LAYOUT THAT PERFECTLY SUITS YOUR BUSINESS NEEDS. WHETHER YOU REQUIRE DEDICATED WORKSTATIONS, COLLABORATIVE AREAS, OR LARGE MEETING ROOMS, THIS SPACE HAS IT ALL.