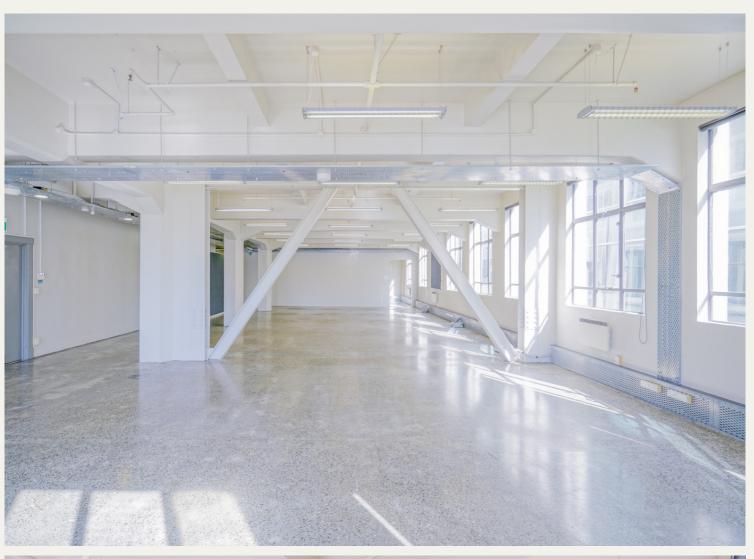

### HISTORIC 1920S CHARACTER BUILDING

STEP INTO A SPACE THAT EMBRACES THE ESSENCE OF THE ERA WITH ITS EXPOSED CONCRETE POLISHED FLOORS, EVOKING A SENSE OF INDUSTRIAL ELEGANCE. THE HIGH CEILING STUD CEILINGS CREATE AN AIRY AND SPACIOUS ENVIRONMENT, ALLOWING NATURAL LIGHT TO FLOOD IN, WHILE THE CEILING TRAYS MAKE IT EASY TO CONFIGURE YOUR OFFICE WITHOUT CABLE CLUTTER.

WITH A GENEROUS FLOOR AREA OF 302.7 SQUARE METRES, YOU'LL HAVE AMPLE ROOM TO DESIGN A CUSTOMISED OFFICE LAYOUT THAT PERFECTLY SUITS YOUR BUSINESS NEEDS. WHETHER YOU REQUIRE DEDICATED WORKSTATIONS, COLLABORATIVE AREAS, OR LARGE MEETING ROOMS, THIS SPACE HAS IT ALL.