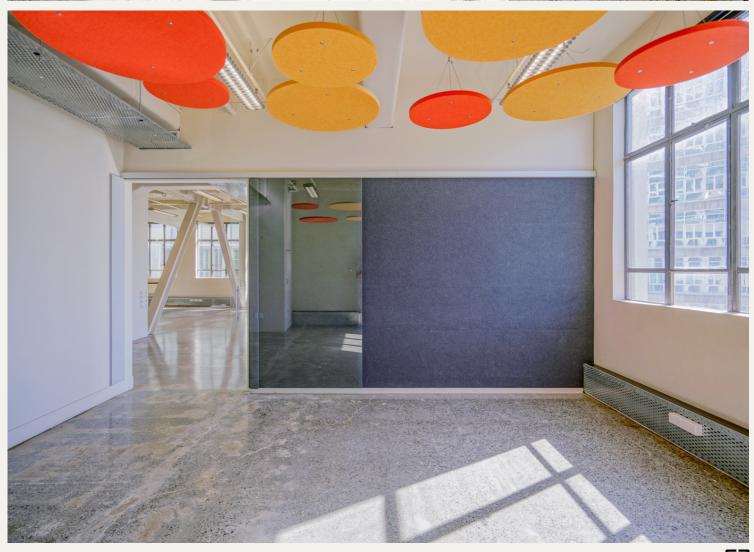

### HISTORIC 1920S CHARACTER BUILDING

STEP INTO A SPACE THAT EMBRACES THE ESSENCE OF THE ERA WITH ITS EXPOSED CONCRETE POLISHED FLOORS, EVOKING A SENSE OF INDUSTRIAL ELEGANCE. THE HIGH CEILING STUD CEILINGS CREATE AN AIRY AND SPACIOUS ENVIRONMENT, ALLOWING NATURAL LIGHT TO FLOOD IN, WHILE THE CEILING TRAYS MAKE IT EASY TO CONFIGURE YOUR OFFICE WITHOUT CABLE CLUTTER.

WITH A GENEROUS FLOOR AREA OF 302.7 SQUARE METRES, YOU'LL HAVE AMPLE ROOM TO DESIGN A CUSTOMISED OFFICE LAYOUT THAT PERFECTLY SUITS YOUR BUSINESS NEEDS. WHETHER YOU REQUIRE DEDICATED WORKSTATIONS, COLLABORATIVE AREAS, OR LARGE MEETING ROOMS, THIS SPACE HAS IT ALL.