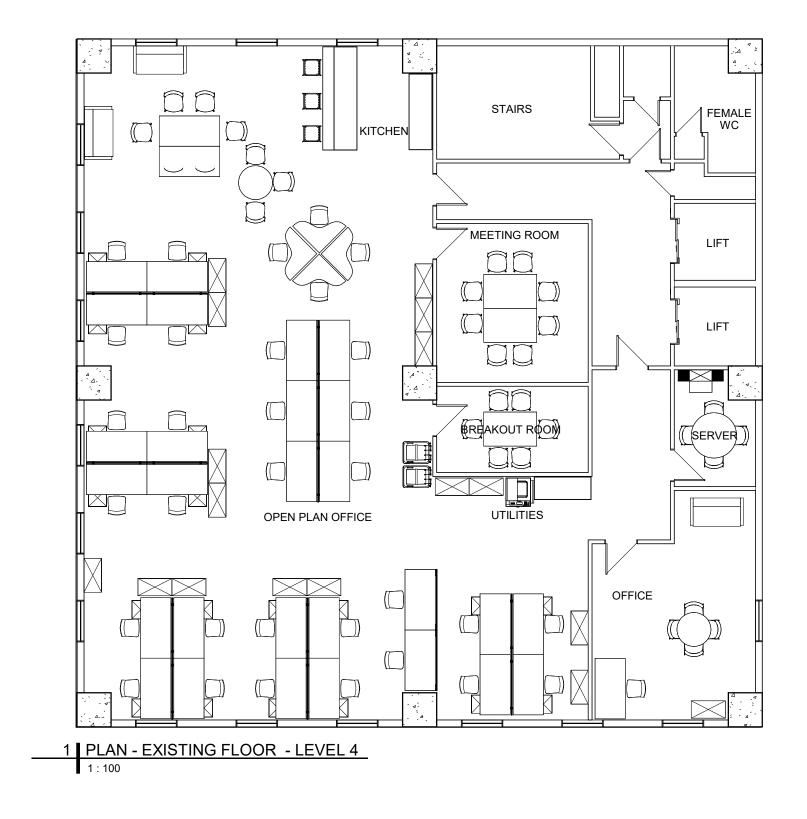

୦**\_ m** Master switch - existing

| DRAWING TITLE:            | JOB NO. SCALE                                      | SIZE     |
|---------------------------|----------------------------------------------------|----------|
| PLAN - EXISTING - LEVEL 4 | 401128 1 : 100                                     | A3       |
|                           | drawing no.<br>EX110-4<br>web catalyst-group.co.nz | REVISION |